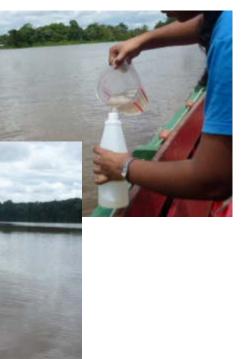

## Table 1: List of Environmental and related projects ( last ten years)

| Project<br># | Project                                                                 | Project description                                                                                                                                                                                                                                                             | Client                                                        |          | Photos |
|--------------|-------------------------------------------------------------------------|---------------------------------------------------------------------------------------------------------------------------------------------------------------------------------------------------------------------------------------------------------------------------------|---------------------------------------------------------------|----------|--------|
| IS-319       | Environmental Baseline<br>Assessment EBS Livorno                        | The project includes an environmental (soil<br>quality) assessment including in-situ soil sampling<br>and laboratory analysis to detect potential<br>pollution, perform a risk analysis and advise on<br>remediation based on future use.                                       | Energy Company<br>Suriname (NV Energie<br>Bedrijven Suriname) |          |        |
| IS-318       | Environmental<br>Assessment Staatsolie<br>Jetty Maintenance<br>Dredging | The project consists of in-situ sampling and<br>laboratory analysis of river bottom sediment from<br>dredging area, assessment of the potential<br>environmental impacts during and after dredging<br>and developing an Environmental Management<br>and Monitoring Plan (EMMP). | State Oil Company                                             | <image/> |        |