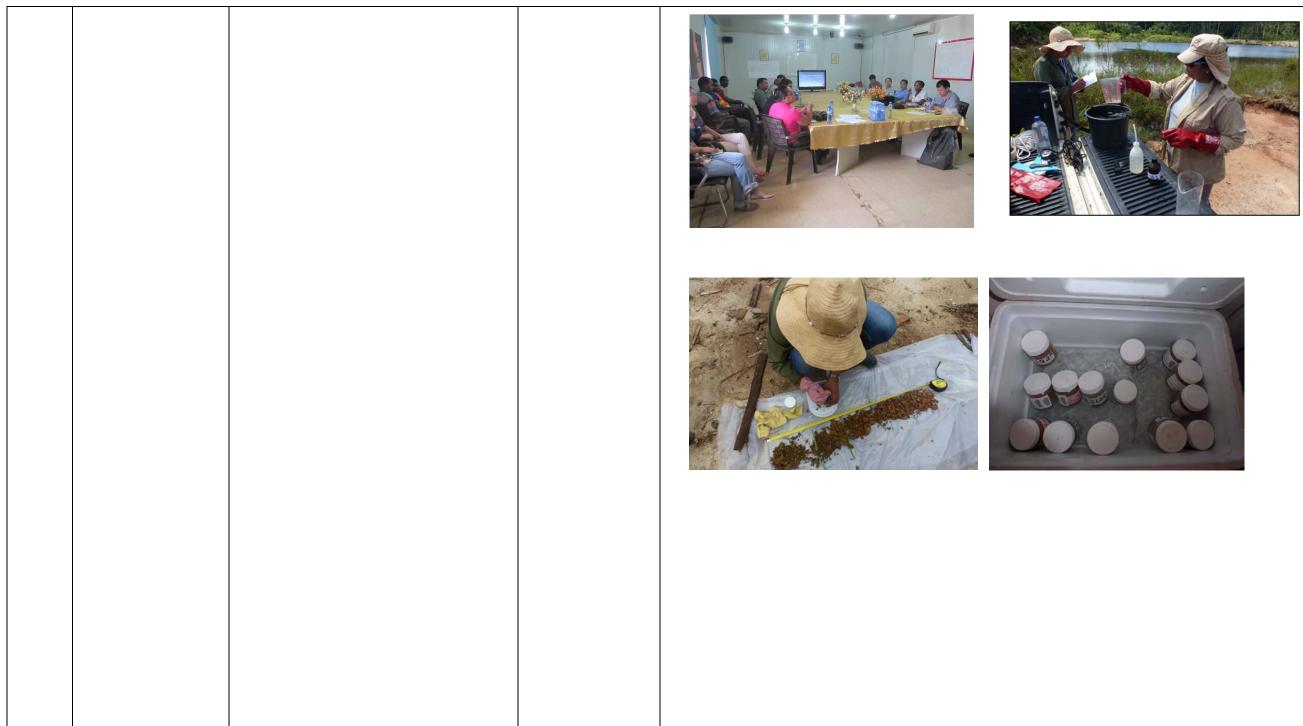

| IS-311 | Noise measurements<br>Wanica Medical Center                           | Noise baseline study in the area of the proposed<br>Wanica Medical Center including cumulative<br>modeling and recommendations.                                                                                                                                                                                                                                                                                                                                                                                                                                     | Sugrema Consultancy<br>N.V./Ministry of<br>Public Works |          |  |
|--------|-----------------------------------------------------------------------|---------------------------------------------------------------------------------------------------------------------------------------------------------------------------------------------------------------------------------------------------------------------------------------------------------------------------------------------------------------------------------------------------------------------------------------------------------------------------------------------------------------------------------------------------------------------|---------------------------------------------------------|----------|--|
| IS-310 | Noise measurements<br>Automotive Art                                  | Noise baseline study as well as noise assessment of<br>the working area and its impacts on the<br>surrounding area including an advisory report for<br>license application/renewal.                                                                                                                                                                                                                                                                                                                                                                                 | Automotive Art                                          |          |  |
| IS-308 | Environmental Baseline<br>Assessment East Roma pit                    | Identification and assessment of environmental<br>impacts and risks due to the past small scale<br>mining activities. This project consists of field<br>survey and sampling (soil and water), lab testing,<br>risk analysis, environmental monitoring. Baseline<br>study carried out on hydrology, hydrogeology,<br>geochemistry, water management.                                                                                                                                                                                                                 | Rosebel Gold Mines<br>N.V.<br>I AM GOLD<br>Corporation  |          |  |
| IS-307 | Hydro geological<br>assessment of the coastal<br>aquifers in Suriname | The main activities of this project are: assessment<br>of the hydrogeology in the Coastal Plain, including<br>data gathering and field surveying and well testing<br>as well as water quality trend analysis, geo<br>physical and geo electrical (HES/VES/VCES)<br>measurements and assessments of climate change<br>impact on groundwater aquifers. Also database for<br>modeling with modern software (ArcGIS/GMS),<br>Water Quality and Quantity Modelling of ground<br>aquifers in the coastal zone, Coastal Management<br>Plan, Training and Capacity building | SWM/IDB                                                 | <image/> |  |